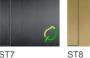

### **HANDRAILS**

Silver, gold, copper, bronze, champagne gold, or carbon black brushed stainless steel

Brushed stainless steel, silver, gold, copper, bronze, champagne gold, carbon black or P70 anti-bacteria

ST7

ST8

ST6

P70 Anti-bacteria

### **SKIRTING**

ST7

ST5

Green Mark LEED/BREEAM LEED/BREEAM and Green Mark