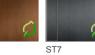

### **HANDRAILS**

Silver, gold, copper, bronze, champagne gold, or carbon black brushed stainless steel

Brushed stainless steel, silver, gold, copper, bronze, champagne gold, carbon black or P70 anti-bacteria

ST7

ST8

ST6

P70 Anti-bacteria

### **SKIRTING**

ST7

ST5

Green Mark LEED/BREEAM LEED/BREEAM and Green Mark