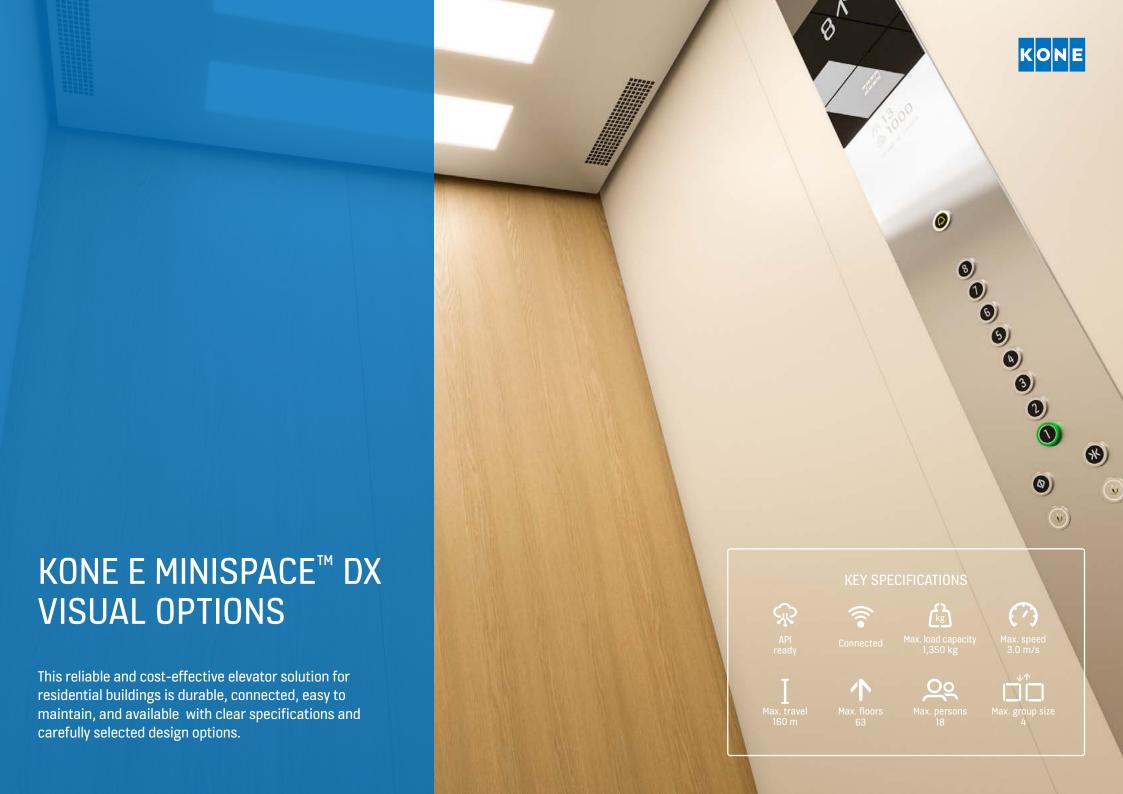

# **USER-FRIENDLY SIGNALIZATION**

### KDS 220 - CAREFULLY CRAFTED RELIABILITY

The KDS 220 signalization family provides excellent usability and reliability in a timeless design. Bright contrast LED or LCD displays and black and white operating buttons provide clear guidance for passengers inside the elevator car and on landings, while the sleek steel and tempered glass materials are stylish and durable.

### CAR OPERATING PANEL (COP)

...

000

Partial

Duplex LCI

**FINISHES** 

LANDING DEVICES

Horizontal COP

(KDS floor button)

Buttons Round surface mounted, Braille as an option. Square surface mounted with braille for EN81-70-2018, Relief marking round surface button for EN81-70 2021 A1

# Full height COP

⊚ ⊛