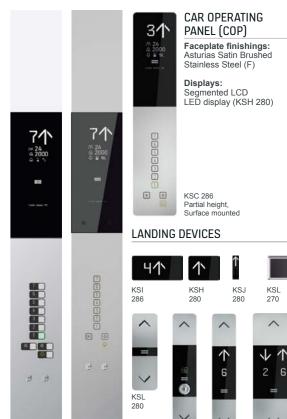

### CAR OPERATING PANEL (COP)

...

000

Partial

Duplex LCI

**FINISHES** 

LANDING DEVICES

Horizontal COP

Available with a partial or full-height COP, it features a sleek, hardwearing stainless steel faceplate and clear segmented LCD displays for the COP and landing devices.

LANDING

LCS without

indicator

KSL

KSL

286

Simplex

KSL