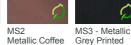

METP1FT Champagne, fine textured

MS1 Metallic Black, Metallic fine textured Champagne metallic painted metallic painted Printed Steel

Gold brushed

PP18FT

fine textured

MS3 - Metallic

coating

polished

polished

stainless steel stainless steel stainless steel

WS3 Copper mirror Carbon black Light wooden Warm wooden Dark wooden

mirror polished printed steel printed steel printed steel