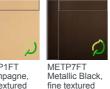

METP1FT Champagne, fine textured

MS1 Metallic Black, Metallic fine textured Champagne metallic painted metallic painted Printed Steel

Gold brushed

PP18FT

fine textured

MS3 - Metallic

coating

polished