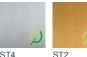

### **BRUSHED STAINLESS STEEL**

ST4 Silver brushed Silver long stainless steel hairline ST4AFP with anti-fingerprint

PAINTED STEEL

PP10FT

painted steel

ST2

Copper brushed Bronze brushed Carbon black stainless steel stainless steel brushed

Champagne Carbon black Gold brushed short brushed stainless steel hairline ST2AFP with ST5AFP with Stainless steel stainless steel stainless steel with Anti-fingerprint

MIRROR-POLISHED STAINLESS STEEL

etched stainless etched stainless